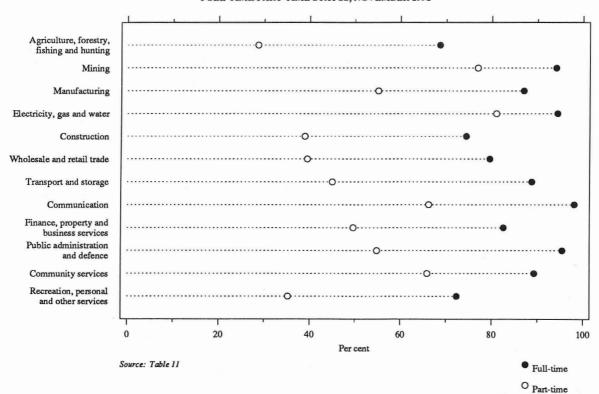

The Communication and Electricity, gas and water industry divisions reported the highest levels of superannuation coverage with 94 per cent of all persons employed in each of these industries covered. Lowest coverage was reported in the Agriculture, forestry, fishing and hunting industry division where less than half (44%) were covered (Table 6).

#### DIAGRAM 2. EMPLOYEES AGED 15 TO 74: PERCENTAGE COVERED BY SUPERANNUATION, INDUSTRY AND FULL-TIME/PART-TIME STATUS, NOVEMBER 1991