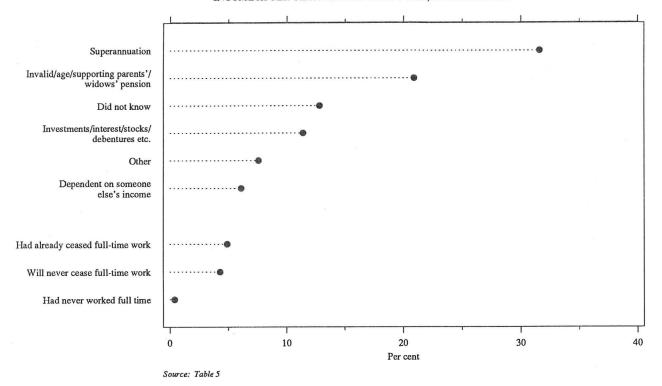

Superannuation was expected to be the main source of income after retirement for one-third of the 1,260,400 employees aged 45 to 74 covered by superannuation. A further 23 per cent expected a government pension to be their main source of income.

Superannuation was less likely to be the main source of income for lower income earners. Some 17 per cent of full-time employees earning less than \$200 per week expected superannuation to be their main income compared with 53 per cent of full-time employees earning \$600 or more per week. For part-time employees, 5 per cent of those earning less than \$200 per week and 32 per cent of those earning \$600 or more per week nominated superannuation as their expected main source of income (Table 16).