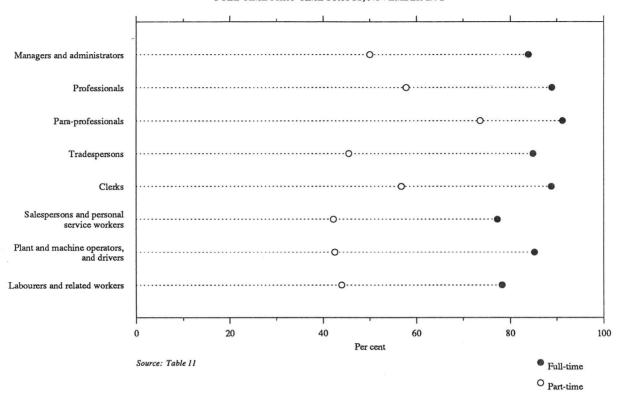

The occupation group Para-professionals had the highest level of coverage (86%), followed by Professionals (79%). The occupation groups with the lowest levels of superannuation coverage were Salespersons and personal service workers (59%) and Managers and administrators with (62%) (Table 7).

# DIAGRAM 3. EMPLOYEES AGED 15 TO 74: PERCENTAGE COVERED BY SUPERANNUATION, OCCUPATION AND FULL-TIME/PART-TIME STATUS, NOVEMBER 1991