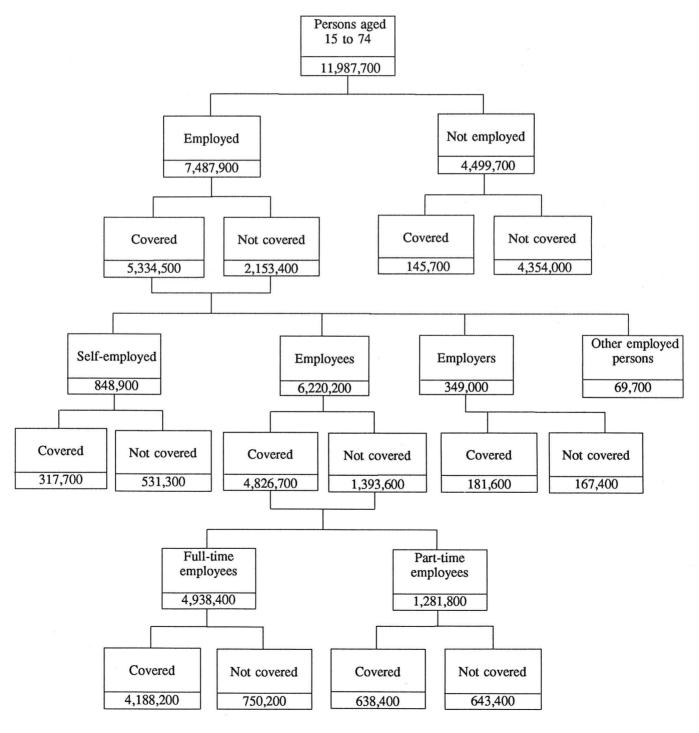

#### Overview (Diagram 1)

In November 1991, 5,334,500 persons who were employed and 145,700 persons who were not employed were covered by superannuation, that is, belonged to a superannuation scheme to which contributions were being made.

Some 78 per cent of employees were covered by superannuation. In comparison, 52 per cent of employers and 37 per cent of self-employed persons were covered.

DIAGRAM 1. PERSONS AGED 15 TO 74: SUPERANNUATION COVERAGE, NOVEMBER 1991